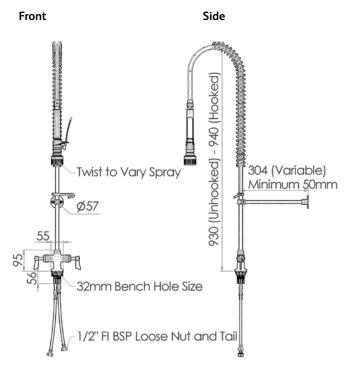

## FEATURES & BENEFITS:

- Stainless steel construction
- Dual hob tap body includes inlet hoses - 1/2 turn rising spindles
- Self closing high water efficiency with a 6 star 4LPM VARIABLE trigger valve
- Stay open clip for prolonged use
- Fully assembled and bench tested
- 24 month warranty